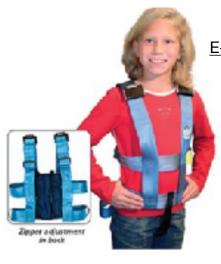

### **Travel Safety**

E-Z-On Adjustable Vest

Ride Safer Delight Travel Vest, Small Grey – Includes Tether and Neck Pillow

Premium Safety Seatbelt Secure Buckle Cover by Wididi (2 Pack)

The Roosevelt Standard Special Needs Seat w/ EZ Up Head Rest