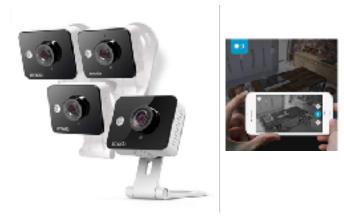

# **Home Safety**

Zmodo Wireless Two-Way Audio Home Security Camera (4 Pack) Smart HD WiFi with Night Vision

Blink XT Home Security Camera System with Motion

Detection, Wall Mount, HD Video, 2-Year Battery Life and
Cloud Storage Included - 3 Camera Kit (Works with Alexa)