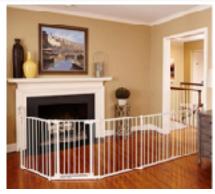

### **Safety Gates**

North States 3-in-1 Metal Superyard - 151" Long Play Yard

Baby Gate/Baby Gate for Stair with Banisters/Pet Gate, Fit Stairway or Doorway, Extendable, Auto Close, Pressure Mount (Wooded)