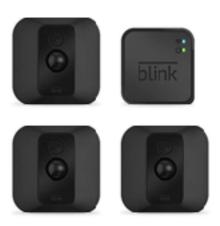

# **Home Safety**

Zmodo Wireless Two-Way Audio Home Security Camera (4 Pack) Smart HD WiFi with Night Vision

Blink XT Home Security Camera System with Motion

Detection, Wall Mount, HD Video, 2-Year Battery Life and
Cloud Storage Included - 3 Camera Kit (Works with Alexa)