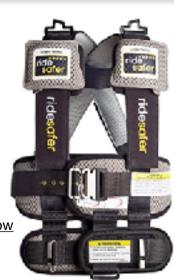

### **Travel Safety**

E-Z-On Adjustable Vest

Ride Safer Delight Travel Vest, Small Grey – Includes Tether and Neck Pillow

Premium Safety Seatbelt Secure Buckle Cover by Wididi (2 Pack)

The Roosevelt Standard Special Needs Seat w/ EZ Up Head Rest