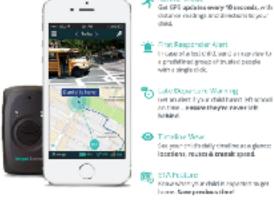

#### Features That Keep Your Special Child Safe

- Unknown Place Alert Receive in Instant effect Types child is in an unknown place.
- 1-Way Voice Make one your child to well and lear willars happening in their surroundings.
- 2-Way Volce
  Talk to your child at any time, without shem seeding to foldered or elick smything.
- Indoor Search
  Had your child in a mail, school, or any
  indoor facility.
- Alcomm
   Actives an allow contine device, so lecate your child when nearly in a crowd or when thickny.

() (i) Wide Celular Coverage No matter your carrier, Angelsense works throughout the orders US and Canada.