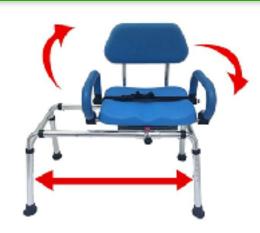

## **Bathroom Safety**

Drive Medical Whisper Ultra Quiet Bath Lift

Carousel Sliding Transfer Bench with Swivel Seat. Premium PADDED Bath and Shower Chair with Pivoting Arms

<u>CleanCut Convertible</u> <u>Bathtub Accessibility Kit</u>