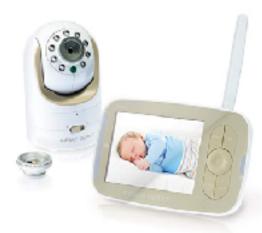

YI 4pc Home Camera, 1080p Wireless IP Security Surveillance System with Night Vision, Baby Monitor on iOS, Android App - Cloud Service Available

Infant Optics DXR-8 Pan/Tilt/Zoom 3.5" Video
Baby Monitor with Interchangeable Optical lens