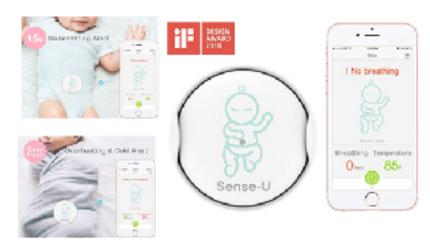

(2018 New Model) Sense-U Baby Breathing & Rollover Baby Movement Monitor with Temperature and Humidity Sensors: Alert You for No Breathing Movement, Stomach Sleeping, Overheating and Getting Cold

Cocoon Cam Plus - Baby Monitor with Breathing Monitoring - New 2018 Version