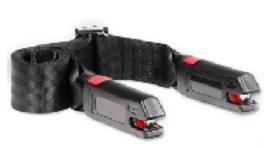

Belt Latch, Child Car Safety Seats Belt with Strong Hooks

Affiliate links are included in this safety guide which earn the ultimate amazon special needs shop and Angelman Today commission which help support the content they produce.