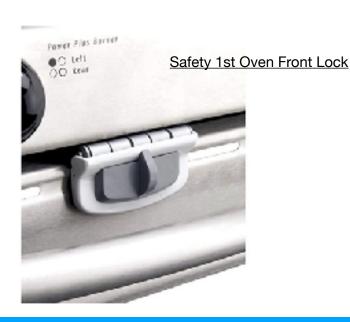

Stove Stoppaz Universal Kitchen Stove Knob Locks (5 Count) (Black)

<u>Universal Kitchen Stove Knob Covers Baby</u> <u>Safety Oven Gas Stove Knob Protection Locks</u>