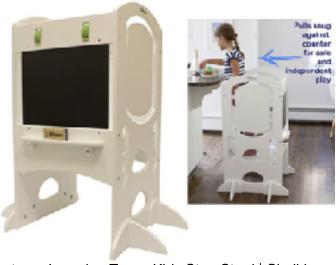

Wittle Door Knob Safety Cover - 4pk Plus Finger Pinch Guard - 2pk. Door Safety Kit for Kids

<u>Little Partners Learning Tower Kids Step Stool | Chalkboard Deluxe Editon Adjutable Height Kitchen Counter</u>