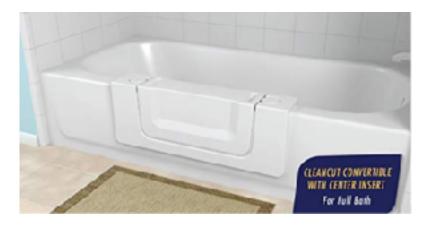

## **Bathroom Safety**

Drive Medical Whisper Ultra Quiet Bath Lift

Carousel Sliding Transfer Bench with Swivel Seat. Premium PADDED Bath and Shower Chair with Pivoting Arms

<u>CleanCut Convertible</u> <u>Bathtub Accessibility Kit</u>