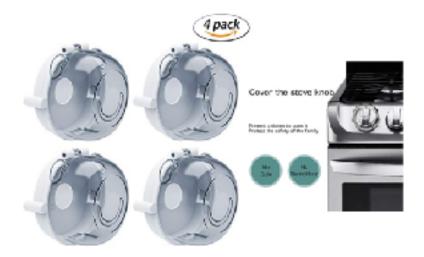

Stove Stoppaz Universal Kitchen Stove Knob Locks (5 Count) (Black)

<u>Universal Kitchen Stove Knob Covers Baby</u> <u>Safety Oven Gas Stove Knob Protection Locks</u>