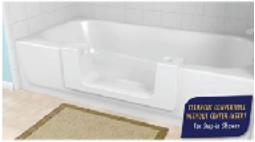

## **Bathroom Safety**

Drive Medical Whisper Ultra Quiet Bath Lift

Carousel Sliding Transfer Bench with Swivel Seat. Premium PADDED Bath and Shower Chair with Pivoting Arms

<u>CleanCut Convertible</u> <u>Bathtub Accessibility Kit</u>