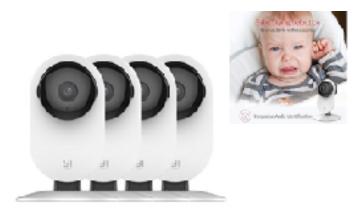

YI 4pc Home Camera, 1080p Wireless IP Security Surveillance System with Night Vision, Baby Monitor on iOS, Android App - Cloud Service Available

Infant Optics DXR-8 Pan/Tilt/Zoom 3.5" Video
Baby Monitor with Interchangeable Optical lens