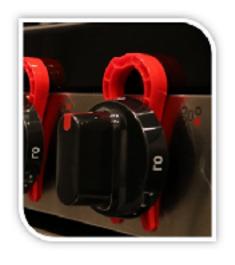

Stove Stoppaz Universal Kitchen Stove Knob Locks (5 Count) (Black)

<u>Universal Kitchen Stove Knob Covers Baby</u> <u>Safety Oven Gas Stove Knob Protection Locks</u>