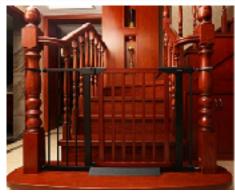

Munchkin Loft Aluminum Hardware Mount Baby Gate for Stairs, Hallways and Doors, Extends 26.5"- 40" Wide

Regalo 2-In-1 Stairway and Hallway Baby Gate, Includes Banister and Wall Mounting Kits

Regalo Easy Step Extra Tall Walk
Thru Gate, Includes 6-Inch Extension
Kit, 4 Pack of Pressure Mount Kit
and 4 Pack of Wall Mount Kit