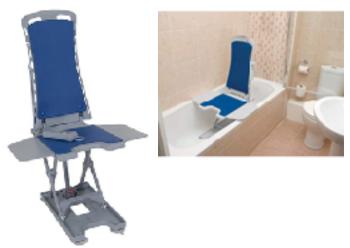

## **Bathroom Safety**

Drive Medical Whisper Ultra Quiet Bath Lift

Carousel Sliding Transfer Bench with Swivel Seat. Premium PADDED Bath and Shower Chair with Pivoting Arms

<u>CleanCut Convertible</u> <u>Bathtub Accessibility Kit</u>